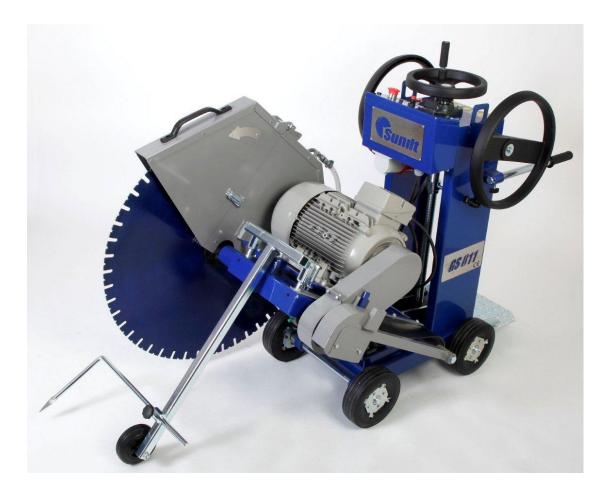

## **GS811**

Electric Floor Saw 11,0 Kw – Ø800

## SUNDT GS811 Electric Floor Saw

| Electric                 |              | Diamond tools   |              |
|--------------------------|--------------|-----------------|--------------|
| Electric motor:          | Air cooled   | Blade diameter: | Max Ø 800    |
| Power output:            |              |                 |              |
| Voltage/current:         |              | Saw blade       |              |
| Power output             | 11,0 Kw/15Hp | Speed:          | 1400 rpm     |
| Voltage/current          | 400V/21,6A   | Cutting depth:  | 320 mm       |
| Features                 |              | Blade fit:      | Ø 25.4/ Ø 60 |
| Blade cooling:           | Both sides   |                 |              |
| Blade uptake:            | Left / Right | Dimensions      |              |
| Transmission:            | Four V-belts | Length:         | 1000 mm      |
| Flush cutting equipment: |              | Width:          | 630 mm       |
| Crane hook:              | 3            | Height:         | 1000 mm      |
|                          |              | Weight:         | 185 kg       |